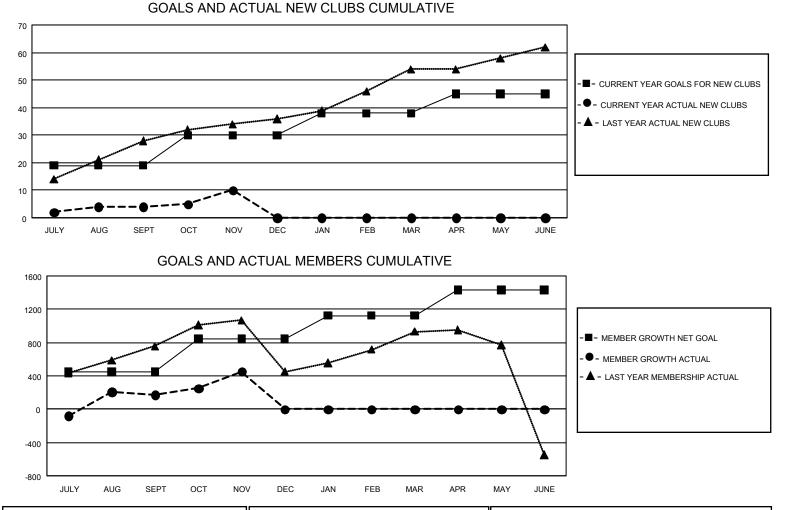

## GMT MONTHLY MEMBERSHIP PROGRESS REPORT Results as of: 11/30/2019

Multiple District 320

LOCATION: INDIA

GMT: OPEN

GMT CA 6

| Clubs         |               |             |               | Members               |                        |                         |                                                    |  |  |
|---------------|---------------|-------------|---------------|-----------------------|------------------------|-------------------------|----------------------------------------------------|--|--|
|               | RESULTS FOR   | R 2019-2020 |               | RESULTS FOR 2019-2020 |                        |                         |                                                    |  |  |
| QUARTER       | NEW CLUB GOAL | NEW CLUBS   | DROPPED CLUBS | QUARTER               | BER GROWTH NET<br>GOAL | MEMBER GROWTH<br>ACTUAL | DROPPED<br>MEMBERS ACTUAI<br>(including transfers) |  |  |
| JULY/AUG/SEPT | 57            | 4           | 3             | JULY/AUG/SEPT         | 1,350                  | 791                     | 577                                                |  |  |
| OCT/NOV/DEC   | 33            | 6           | 2             | OCT/NOV/DEC           | 1,185                  | 418                     | 128                                                |  |  |
| JAN/FEB/MAR   | 24            | 0           | 0             | JAN/FEB/MAR           | 840                    | 0                       | 0                                                  |  |  |
| APR/MAY/JUNE  | 21            | 0           | 0             | APR/MAY/JUNE          | 915                    | 0                       | 0                                                  |  |  |